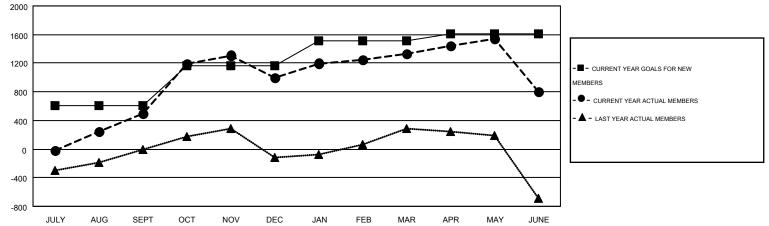

#### GMT: MAHESH PASQUAL

|               |                  | Clubs            |                  |                  |               |                    | Members                                |                    |                  |
|---------------|------------------|------------------|------------------|------------------|---------------|--------------------|----------------------------------------|--------------------|------------------|
|               | RESU             | TS FOR 2014-2015 |                  |                  |               | RESU               | LTS FOR 2014-2015                      | i                  |                  |
| QUARTER       | NEW CLUB<br>GOAL | NEW CLUBS        | DROPPED<br>CLUBS | NET<br>GAIN/LOSS | QUARTER       | NEW MEMBER<br>GOAL | CHARTER AND<br>NEW<br>MEMBERS<br>ADDED | DROPPED<br>MEMBERS | NET<br>GAIN/LOSS |
| JULY/AUG/SEPT | 14               | 9                | 3                | 6                | JULY/AUG/SEPT | 605                | 998                                    | 499                | 499              |
| OCT/NOV/DEC   | 13               | 5                | 8                | -3               | OCT/NOV/DEC   | 560                | 1,056                                  | 559                | 497              |
| JAN/FEB/MAR   | 8                | 7                | 3                | 4                | JAN/FEB/MAR   | 345                | 550                                    | 212                | 338              |
| APR/MAY/JUNE  | 2                | 5                | 10               | -5               | APR/MAY/JUNE  | 95                 | 629                                    | 1,167              | -538             |