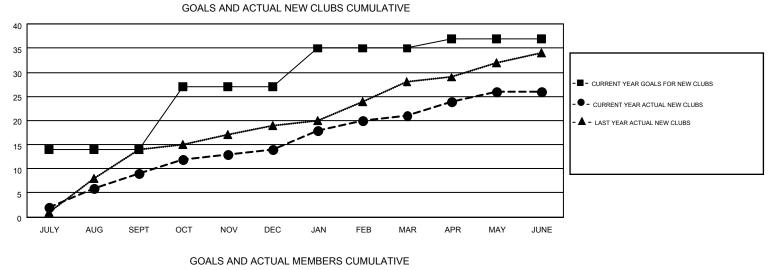

#### GMT: MAHESH PASQUAL

|               |                  | Clubs            |                  |                  |               |                    | Members                                |                    |                  |
|---------------|------------------|------------------|------------------|------------------|---------------|--------------------|----------------------------------------|--------------------|------------------|
|               | RESU             | TS FOR 2014-2015 |                  |                  |               | RESU               | LTS FOR 2014-2015                      | i                  |                  |
| QUARTER       | NEW CLUB<br>GOAL | NEW CLUBS        | DROPPED<br>CLUBS | NET<br>GAIN/LOSS | QUARTER       | NEW MEMBER<br>GOAL | CHARTER AND<br>NEW<br>MEMBERS<br>ADDED | DROPPED<br>MEMBERS | NET<br>GAIN/LOSS |
| JULY/AUG/SEPT | 14               | 9                | 3                | 6                | JULY/AUG/SEPT | 605                | 998                                    | 499                | 499              |
| OCT/NOV/DEC   | 13               | 5                | 8                | -3               | OCT/NOV/DEC   | 560                | 1,056                                  | 559                | 497              |
| JAN/FEB/MAR   | 8                | 7                | 3                | 4                | JAN/FEB/MAR   | 345                | 550                                    | 212                | 338              |
| APR/MAY/JUNE  | 2                | 5                | 10               | -5               | APR/MAY/JUNE  | 95                 | 629                                    | 1,167              | -538             |